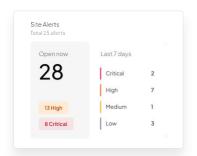

#### Insights

Alerts and reports enable constant awareness of energy waste, machine breakdowns and more.