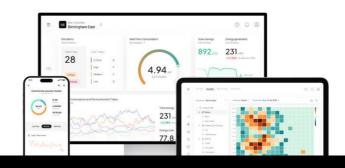

imised for your unique needs.





#### **⊪** Survey

You get a customised blueprint illuminating potential energy savings across your facility.



#### ⊪ Setup

Wireless, self-powered sensors and meters are easily installed to monitor the activity of energy-using devices.



#### 

Customised dashboards and widgets provide real-time, device-level energy usage information.



#### **Analytics**

Each user or team can access the information they need to create, monitor and track specific KPIs.



#### Insights

Alerts and reports enable constant awareness of energy waste, machine breakdowns and more.



#### III Energy Cost Savings

Use data to make informed decisions that prevent costly downtime, justify investments and improve efficiency.

## ACTIONABLE ENERGY INSIGHTS ANYTIME, ANYWHERE