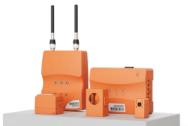

#### ⊪ Setup

Wireless, self-powered sensors and meters are easily installed to monitor the activity of energy-using devices.