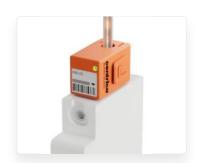

#### ⊪ Setup

Wireless, self-powered sensors and meters are easily installed to monitor the activity of energy-using devices.