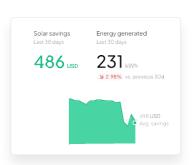

#### 

Customised dashboards and widgets provide real-time, device-level energy usage information.

#### **Analytics**

Each user or team can access the information they need to create, monitor and track specific KPIs.